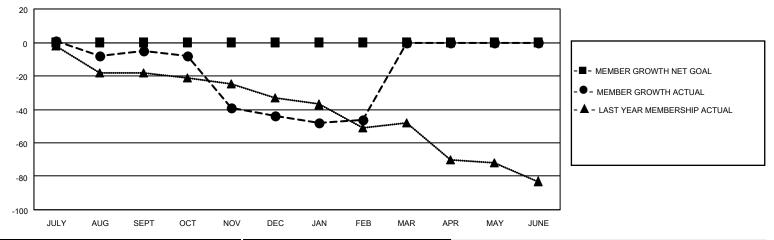

## GOALS AND ACTUAL MEMBERS CUMULATIVE

| DROPPED CLUBS: 1 |    | 18 CLUBS OF 31 ADDED 1 OR<br>MORE NEW MEMBERS | GENDER DISTRIBUTION             |                              |  |
|------------------|----|-----------------------------------------------|---------------------------------|------------------------------|--|
|                  |    | NORE NEW MEMBERS                              | MALE<br>FEMALE                  | 401 (66.94%)<br>198 (33.06%) |  |
| DROPPED MEMBERS  |    |                                               | NON BINARY PREFER NOT TO ANSWER | 0 (0.00%)<br>0 (0.00%)       |  |
| DECEASED         | 6  |                                               | THE ENTITY TO A MOVIE OF        | 0 (0.0070)                   |  |
| CLUB CANCELLED   | 0  | CLICK HERE FOR CUMULATIVE                     | TOTAL FAMILY UNIT MEMBERS       | 65                           |  |
| OTHER            | 74 | MEMBERSHIP DATA                               |                                 |                              |  |
| TOTAL            | 80 |                                               | FAMILY MEMBERS PAYING HAI       | LF DUES 33                   |  |